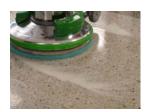

#### Step 2 — Wet Polishing (Maintenance Procedures):

Pour 1 oz. Wet Polish and 4 oz. of water directly onto the floor.

Buff approximately 16-20 sq. ft. with mixture & **Dia-Poly FP Pad** with red wear indicators facing the floor.

Buff for 30 sec. per sq. ft. 8 mins. for 16 sq. ft. Keep mixture wet at all times.

Wet vacuum to remove the slurry residue. Damp mop rinse with **Apeiron's Stone Wash.** 

Repeat application if higher gloss is desired