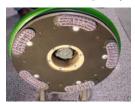

#### Step 1 — Scratch Removal Discs II (SRD II):

Thoroughly strip the floor to completely remove surface coatings.

Hone the surface with cool water and **Apeiron's SRD II** attached to the **Rigid Disk Holder (RDH)**.

Honing process time is 30 seconds per sq. ft. 8 mins for 16 sq. ft. Keep surface wet.

Vacuum the slurry and rinse with Apeiron's Stone Wash.