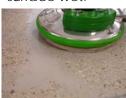

#### Step 2 — Wet Polishing (Maintenance Procedures):

Pour 1 oz. Wet Polish and 4 oz. of water directly onto the floor.

Buff approximately 16-20 sq. ft. with mixture & **Dia-Poly FP Pad** with red wear indicators facing the floor.

Buff for 30 sec. per sq. ft. 8 mins. for 16 sq. ft. Keep mixture wet at all times.

Wet vacuum to remove the slurry residue. Damp mop rinse with **Apeiron's Stone Wash.** 

Repeat application if higher gloss is desired