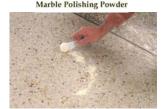

### Step 2—Dry Polishing (Maintenance Procedures):

Mix 1 oz Dry Polish Powder with 3 oz water.

Stir the mixture well.

Pour 1 oz. mixture onto floor to polish 10 to 12 sq. feet until dry.

process.

Repeat application if higher gloss is desired