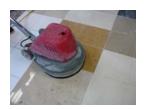

#### Step 1 — Scratch Removal Discs II (SRD II):

Thoroughly strip the floor to completely remove surface coatings.

Hone the surface with cool water and **Apeiron's SRD II** attached to the **Rigid Disk Holder (RDH)**.

Honing process time is 30 seconds per sq. ft. 8 mins for 16 sq. ft. Keep surface wet.

Vacuum the slurry and rinse with Apeiron's Stone Wash.