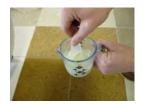

#### Step 2 — Wet Polishing (Maintenance Procedures):

Pour 1 oz. Wet Polish and 4 oz. of water directly onto the floor.

Buff approximately 16-20 sq. ft. with mixture & **Dia-Poly FP Pad** with red wear indicators facing the floor.

Buff for 30 sec. per sq. ft. 8 mins. for 16 sq. ft. Keep mixture wet at all times.

Wet vacuum to remove the slurry residue. Damp mop rinse with **Apeiron's Stone Wash.** 

Repeat application if higher gloss is desired