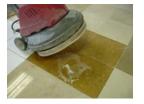

#### Step 1 — Scratch Removal Discs II (SRD II):

Thoroughly strip the floor to completely remove surface coatings.

Hone the surface with cool water and **Apeiron's SRD II** attached to the **Rigid Disk Holder (RDH)**.

Honing process time is 30 seconds per sq. ft. 8 mins for 16 sq. ft. Keep surface wet.

Vacuum the slurry and rinse with Apeiron's Stone Wash.