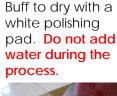

### Step 2—Dry Polishing (Maintenance Procedures):

Mix 1 oz Dry Polish Powder with 3 oz water.

Stir the mixture well.

Pour 1 oz. mixture onto floor to polish 10 to 12 sq. feet until dry.

process.

Repeat application if higher gloss is desired